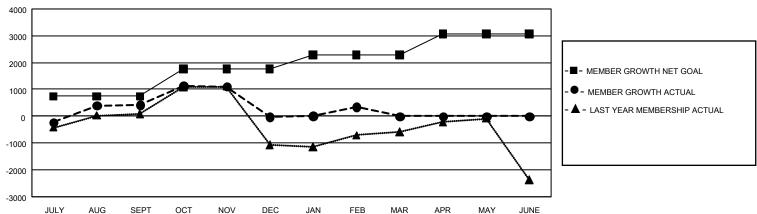

## GOALS AND ACTUAL MEMBERS CUMULATIVE

| DROPPED CLUBS: 0 |   | 0 CLUBS OF 0 ADDED 1 OR MORE NEW<br>MEMBERS | MALE 0 (100.00%)                |             |   |
|------------------|---|---------------------------------------------|---------------------------------|-------------|---|
| DROPPED MEMBERS  |   |                                             | FEMALE                          | 0 (100.00%) |   |
| DECEASED         | 0 | CLICK HERE FOR CUMULATIVE                   | TOTAL FAMILY UNIT MEMBERS       |             | 0 |
| CLUB CANCELLED   | 0 | MEMBERSHIP DATA                             |                                 |             |   |
| OTHER            | 0 |                                             | FAMILY MEMBERS PAYING HALF DUES |             | ا |
| TOTAL            | 0 |                                             |                                 |             |   |

## **GMT MONTHLY MEMBERSHIP PROGRESS REPORT**

Results as of: 3/31/2020

GMT Constitutional Area 7, Group C

**GMT**: OPEN

REPORT DOES NOT INCLUDE CLUBS IN UNDISTRICTED AREAS.

| Clubs                                                       |                      |               |                    | Members                                                     |                                  |                            |                                                    |  |
|-------------------------------------------------------------|----------------------|---------------|--------------------|-------------------------------------------------------------|----------------------------------|----------------------------|----------------------------------------------------|--|
|                                                             | RESULTS FOR          | R 2019-2020   |                    | RESULTS FOR 2019-2020                                       |                                  |                            |                                                    |  |
| QUARTER                                                     | NEW CLUB GOAL        | NEW CLUBS     | DROPPED CLUBS      | QUARTER MEMB                                                | ER GROWTH NET<br>GOAL            | MEMBER GROWTH<br>ACTUAL    | DROPPED<br>MEMBERS ACTUAL<br>(including transfers) |  |
| JULY/AUG/SEPT<br>OCT/NOV/DEC<br>JAN/FEB/MAR<br>APR/MAY/JUNE | 39<br>27<br>24<br>24 | 12<br>10<br>6 | 24<br>23<br>2<br>0 | JULY/AUG/SEPT<br>OCT/NOV/DEC<br>JAN/FEB/MAR<br>APR/MAY/JUNE | 2,235<br>3,030<br>1,575<br>2,370 | 1,255<br>1,289<br>681<br>0 | 684<br>1,718<br>262                                |  |