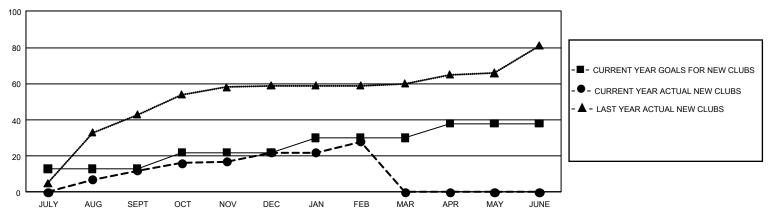

## GOALS AND ACTUAL NEW CLUBS CUMULATIVE

## **GMT MONTHLY MEMBERSHIP PROGRESS REPORT**

Results as of: 3/31/2020

GMT Constitutional Area 7, Group C

**GMT**: OPEN

REPORT DOES NOT INCLUDE CLUBS IN UNDISTRICTED AREAS.

| Clubs                                                       |                      |               |                    | Members                                                     |                                  |                            |                                                    |  |
|-------------------------------------------------------------|----------------------|---------------|--------------------|-------------------------------------------------------------|----------------------------------|----------------------------|----------------------------------------------------|--|
|                                                             | RESULTS FOR          | R 2019-2020   |                    | RESULTS FOR 2019-2020                                       |                                  |                            |                                                    |  |
| QUARTER                                                     | NEW CLUB GOAL        | NEW CLUBS     | DROPPED CLUBS      | QUARTER MEMB                                                | ER GROWTH NET<br>GOAL            | MEMBER GROWTH<br>ACTUAL    | DROPPED<br>MEMBERS ACTUAL<br>(including transfers) |  |
| JULY/AUG/SEPT<br>OCT/NOV/DEC<br>JAN/FEB/MAR<br>APR/MAY/JUNE | 39<br>27<br>24<br>24 | 12<br>10<br>6 | 24<br>23<br>2<br>0 | JULY/AUG/SEPT<br>OCT/NOV/DEC<br>JAN/FEB/MAR<br>APR/MAY/JUNE | 2,235<br>3,030<br>1,575<br>2,370 | 1,255<br>1,289<br>681<br>0 | 684<br>1,718<br>262                                |  |